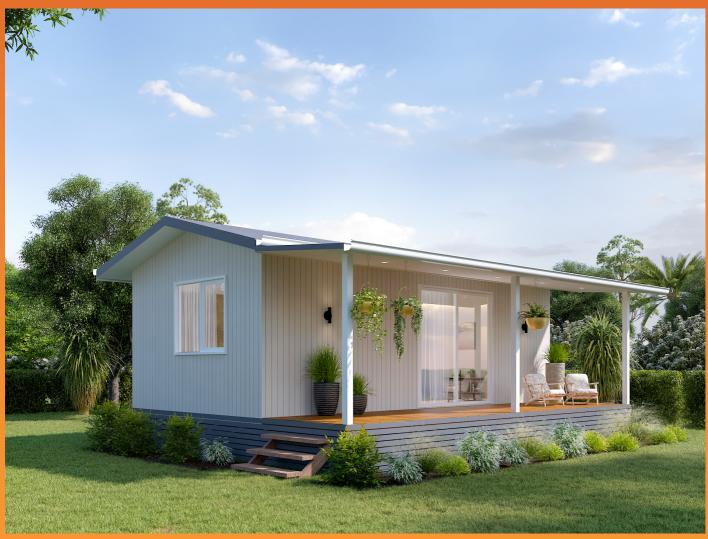

## Superior Level of Standard Inclusions

- Quality Flooring Throughout
- Air Conditioning to Living and Main Bedroom
- Ceiling Fans
- Downlights Throughout
- 600m Oven, Cooktop and Rangehood
- Custom Designed Kitchen Cabinetry
- Feature Entry Door
- Decking to Living and Entry Stairs
- · Ready to Move Into Upon Delivery