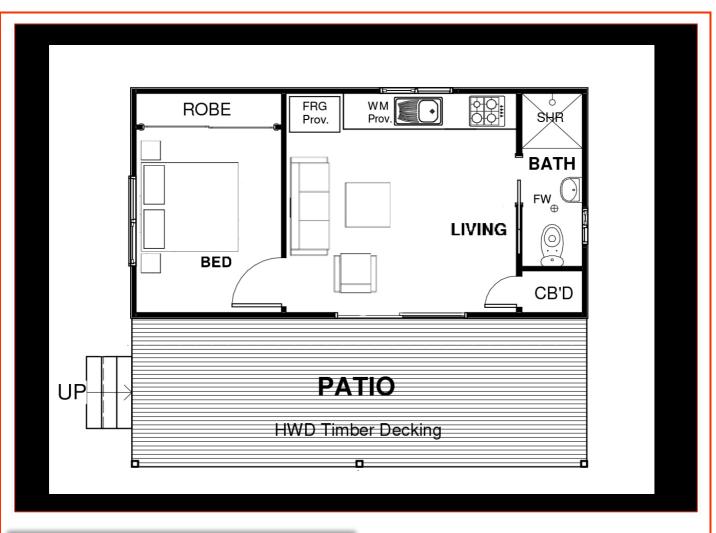

## Superior Level of Standard Inclusions

- Quality Flooring Throughout
- Air Conditioning to Living and Main Bedroom
- Ceiling Fans
- Downlights Throughout
- 600m Oven, Cooktop and Rangehood
- Custom Designed Kitchen Cabinetry
- Feature Entry Door
- Decking to Living and Entry Stairs
- · Ready to Move Into Upon Delivery